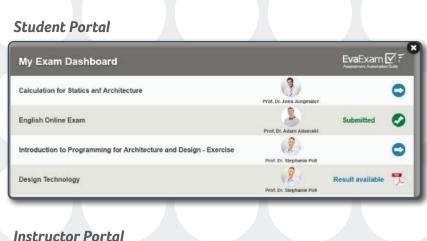

Together, EvaExam, Brightspace, and Desire2Learn work to make it convenient for students to take online exams.

The **student portal** provides each student with a list of their open online exams.

Each exam opens in a new browser window. After students complete an exam, the window displays which exams they have completed and which are pending, so they can complete all their exams at once.