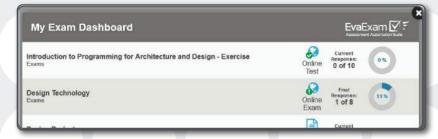

The **instructor portal** provides a list of each instructor's classes, showing the exam completion rate and providing access to the most current results report.

For a free consultation to meet your academic goals, call **800.722.6876** or visit us at www.scantron.com/higher-ed to learn more.