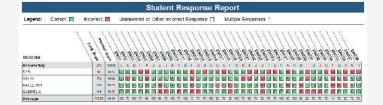

### **Design Remediation in Real Time**

In addition to group reports, Remark provides individual student reports. Using the student grade details, you can view exactly where students struggled, including at the individual answer level. Use these results to coach students on specific knowledge gaps or create study groups so students can help each other succeed.