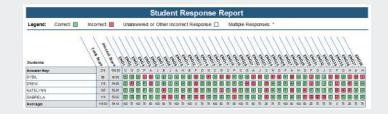

# Design Remediation in Real Time

In addition to group reports, Remark provides individual student reports. Using the student grade details, you can view exactly where students struggled, including at the individual answer level. Use these results to coach students on specific knowledge gaps or create study groups so students can help each other succeed.