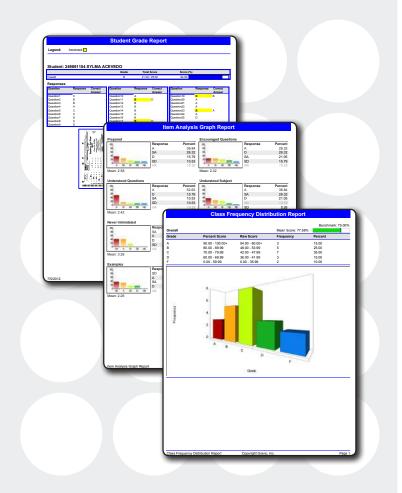

## Quickly Analyze Data Using Built-In Reports

Remark provides a variety of graphical reports to help you make the best possible instructional or business decisions—and communicate the basis for those decisions effectively. From test results to item analysis to survey question cross-tabulation, Remark is sure to provide the data view you need, quickly and easily.