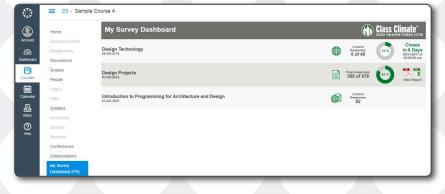

The **instructor portal** provides a list of each instructor's classes, showing the evaluation response rate and providing access to the most current results report.

## Instructor Portal