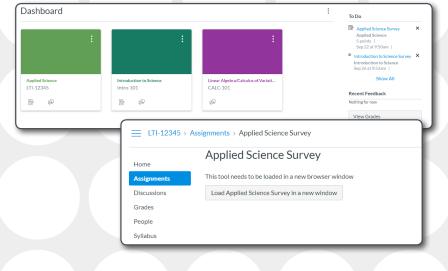

## The advanced student portal

includes additional access points for evaluations:

- A more graphical dashboard
- The To Do list
- The calendar
- As assignments

## **Advanced Student Portal**